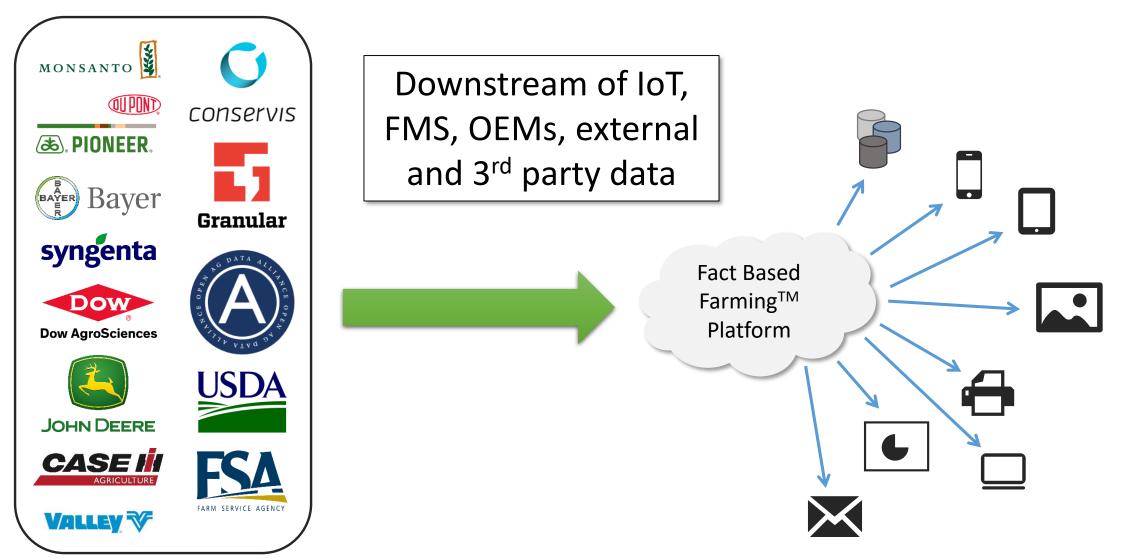

### Fact Based Farming<sup>™</sup> Platform Integrates and Distributes Ag Data

#### Any Data Source

#### Move The Needle