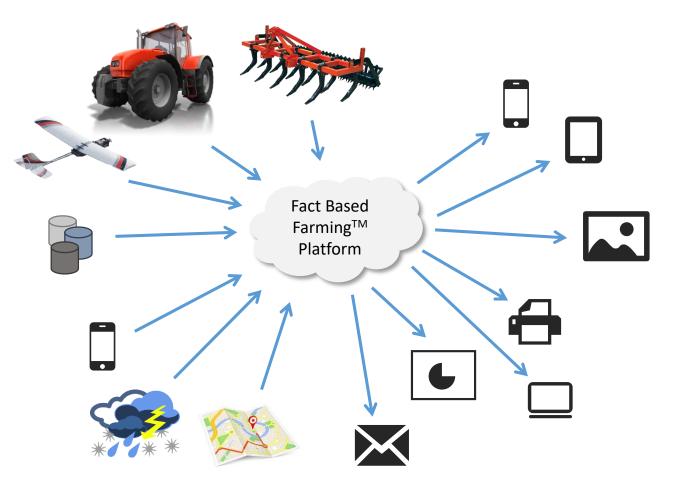

### Fact Based Farming<sup>™</sup> Platform Integrates and Distributes Ag Data

#### Any Data Source